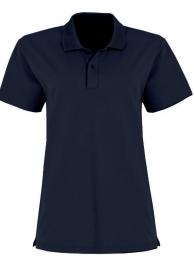

# ANE018 LADIES CLASSIC GOLFER

Cotton/Spandex

Light and sturdy 200GSM Golfer for a casual day in warmer weather.

#### X S - 2 X L

DOVE GREY