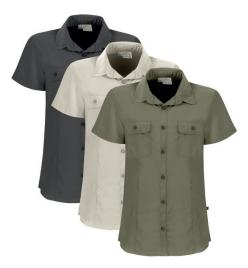

# ANEO16 LADIES POPLIN SHORT SLEEVE SHIRT

100% Cotton Poplin

The 120 GSM Short Sleeve Shirt is the perfect lightweight for wearing in warm climates.