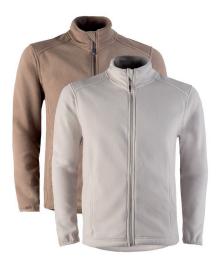

# ANEOO7 MEN'S ESSENTIAL FLEECE JACKET

100% Polyester Fleece

The 240 GSM Essential Fleece Jacket has a classic look, perfect for keeping you warm outdoors.

XS - 5XL

BONE WILDGRASS

ANL1810 MEN'S LUXE FLEECE JACKET 100% Polyester Softshell

The 270 GSM Luxurious Fleece Jacket retains its timeless appeal while elevating the standard set by the Essential Fleece, ensuring enhanced warmth.

XS - 5XL

DRIFTWOOD BONE