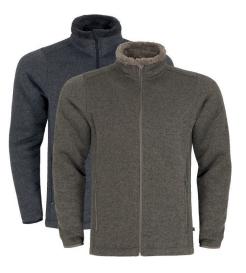

# ANEOO3 MEN'S KNIT SHAGGY FLEECE JACKET

100% Polyester Fleece

The 100% Polyester, 450 GSM Knit Shaggy is a fully zipped fortress of warmth.

#### XS - 5XL