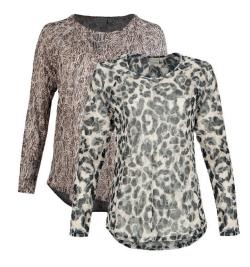

# LADIES BURNOUT LONG SLEEVE

**Polyester/Cotton** 

This stylish and lightweight Burnout Shirt, in our breathable cotton-polyester blend, adds a flair to any ensemble.