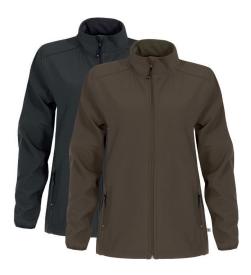

#### A N E O O 2

# LADIES SOFTSHELL JACKET

100% Polyester Softshell

The 280 GSM Softshell Jacket is the perfect all-season jacket for outdoor activities.

#### XS - 4XL