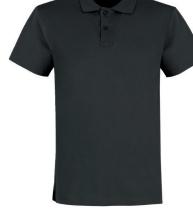

Cotton/Spandex

Light and sturdy 200GSM Golfer for a casual day in warmer weather.

XS - 5XL

BLACK

ANE019 MEN'S ESSENTIAL TEE

Cotton/Polyester

The Essential Tee combines breathability and durability to deliver unbeatable comfort and timeless style.