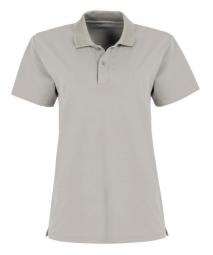

#### XS - 5XL

ANE017 MEN'S CLASSIC GOLFER

Cotton/Spandex

Light and sturdy 200GSM Golfer for a casual day in warmer weather.

#### XS - 5XL

DOVE GREY

ANE017 MEN'S CLASSIC GOLFER

Cotton/Spandex

Light and sturdy 200GSM Golfer for a casual day in warmer weather.

XS - 5XL

NAVY

ANE017 MEN'S CLASSIC GOLFER