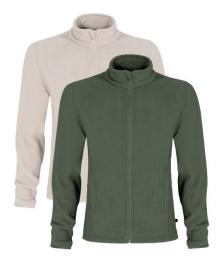

# LADIES SOFTSHELL JACKET

100% Polyester Softshell

The 280 GSM Softshell Jacket is the perfect all-season jacket for outdoor activities.

#### XS - 4XL