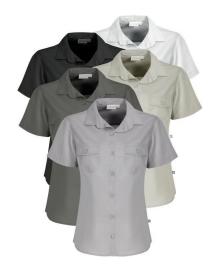

# ANEO15 MEN'S POPLIN SHORT SLEEVE SHIRT

100% Cotton Poplin

The 120 GSM Short Sleeve Shirt is the perfect lightweight for wearing in warm climates.

#### XS - 5XL

CHARCOAL O WHITE
JACKALBERRY STONE
DOVE GREY