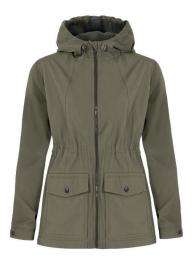

## AN1790 LADIES CANVAS BUSH JACKET

100% Cotton Outer 100% Polyester Lining

The Canvas Bush Jacket protects you from the elements thanks to its cozy fleece lining which provides warm insulation with minimal bulk.

#### XS - 2XL