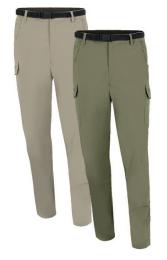

# Men's Pants

Our Pants range offer a durable yet lightweight option for any outdoor adventure.

This range is built to provide the perfect fit for the rugged wild under any circumstance

ANE024 MEN'S TECH PANTS

100% Nylon Woven

The Tech Pants is your best travel companion, featuring lightweight, durable and quick drying 100% Nylon fabric for any occasion or weather.

#### X S - 3 X L