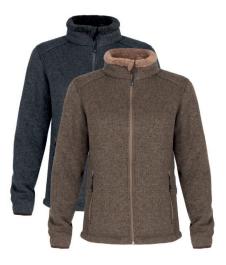

# ANE004 LADIES KNIT SHAGGY FLEECE JACKET

100% Polyester Fleece

The 100% Polyester, 450 GSM Knit Shaggy is a fully zipped fortress of warmth.

#### X S - 2 X L