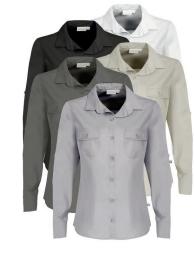

#### XS - 5XL

STONE

MENS • 05

ANEO11 MEN'S POPLIN LONG SLEEVE SHIRT

100% Cotton Poplin

The 120 GSM Long Sleeve Shirt is the perfect lightweight for wearing in warm climates.

#### XS - 5XL

CHARCOAL O WHITE
JACKALBERRY STONE
DOVE GREY