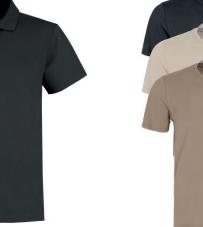

#### XS - 5XL

ANE017 MEN'S CLASSIC GOLFER

Cotton/Spandex

Light and sturdy 200GSM Golfer for a casual day in warmer weather.

#### XS - 5XL

DOVE GREY

ANE017 MEN'S CLASSIC GOLFER

Cotton/Spandex

Light and sturdy 200GSM Golfer for a casual day in warmer weather.

XS - 5XL

NAVY

ANE017 MEN'S CLASSIC GOLFER

Cotton/Spandex

Light and sturdy 200GSM Golfer for a casual day in warmer weather.

XS - 5XL

BLACK

ANE019 MEN'S ESSENTIAL TEE

Cotton/Polyester

The Essential Tee combines breathability and durability to deliver unbeatable comfort and timeless style.