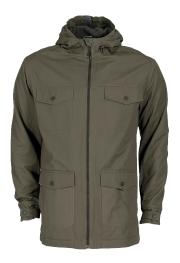

## AN1802 MEN'S CANVAS BUSH JACKET

100% Cotton Outer 100% Polyester Lining

The Canvas Bush Jacket protects you from the elements thanks to its cozy fleece lining which provides warm insulation with minimal bulk.