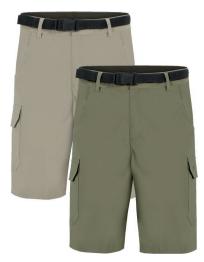

#### X S - 3 X L

ANE026 MEN'S CARGO SHORTS

100% Cotton Twill

The 100% Cotton, 240 GSM Essential Cargo Shorts are rugged and perfect for outdoor adventures.

#### X S - 3 X L