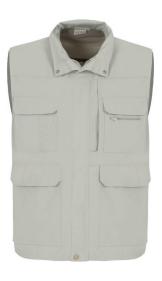

# MEN'S TECHNICAL MULTIPOCKET VEST

100% Ripstop Nylon

The 100% Nylon-Woven, 170 **GSM Multi Pocket Technical** Vest is durable with Multiple pockets for personal storage.