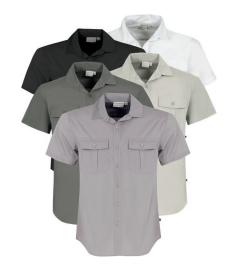

# ANEO15 MEN'S POPLIN SHORT SLEEVE SHIRT

100% Cotton Poplin

The 120 GSM Short Sleeve Shirt is the perfect lightweight for wearing in warm climates.

#### XS - 5XL

CHARCOAL O WHITE
JACKALBERRY STONE
DOVE GREY