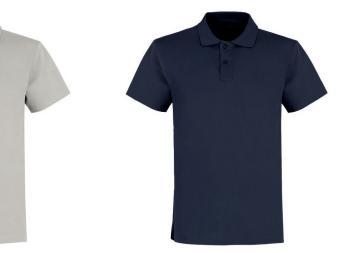

#### XS - 5XL

ANE017 MEN'S CLASSIC GOLFER

Cotton/Spandex

Light and sturdy 200GSM Golfer for a casual day in warmer weather.

#### XS - 5XL

DOVE GREY

ANE017 MEN'S CLASSIC GOLFER

Cotton/Spandex

Light and sturdy 200GSM Golfer for a casual day in warmer weather.

XS - 5XL

NAVY

ANE017 MEN'S CLASSIC GOLFER