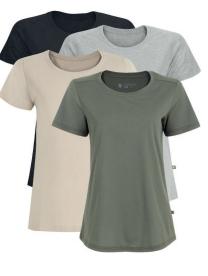

# ANE020 LADIES ESSENTIAL TEE

Cotton/Polyester

The Essential Tee combines breathability and durability to deliver unbeatable comfort and timeless style.

#### X S - 2 X L

GREY MELANGE
JACKALBERRY
BONE
BLACK MELANGE

Ladies Burnout Tees

With it's breathable cotton-polyester blend, these shirts are built to aid in surviving the heat of the bushveld.