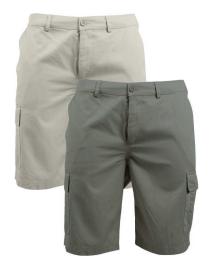

#### X S - 3 X L

ANE026 MEN'S CARGO SHORTS

100% Cotton Twill

The 100% Cotton, 240 GSM Essential Cargo Shorts are rugged and perfect for outdoor adventures.

#### X S - 3 X L