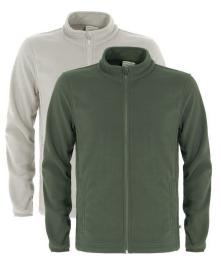

# ANEOO1 MEN'S SOFTSHELL JACKET

100% Polyester Softshell

The 280 GSM Softshell Jacket is the perfect all-season jacket for outdoor activities.

#### XS - 5XL