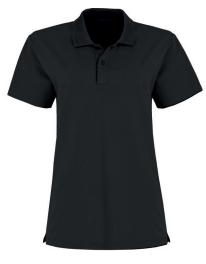

## ANE018 LADIES CLASSIC GOLFER

Cotton/Spandex

Light and sturdy 200GSM Golfer for a casual day in warmer weather.

#### X S - 2 X L

BLACK