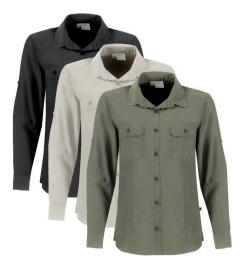

# Ladies Cotton Shirts & Tees

ANE012 LADIES POPLIN LONG SLEEVE SHIRT

100% Cotton Poplin

The 120 GSM Long Sleeve Shirt is the perfect lightweight for wearing in warm climates.

#### X S - 2 X L

CHARCOAL O WHITE
JACKALBERRY STONE
DOVE GREY