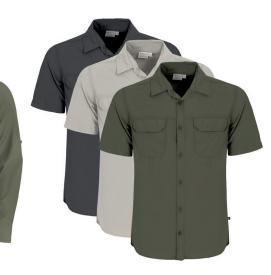

# ANEO15 MEN'S POPLIN SHORT SLEEVE SHIRT

100% Cotton Poplin

The 120 GSM Short Sleeve Shirt is the perfect lightweight for wearing in warm climates.

#### XS - 5XL

ANE017 MEN'S CLASSIC GOLFER

Cotton/Spandex

Light and sturdy 200GSM Golfer for a casual day in warmer weather.