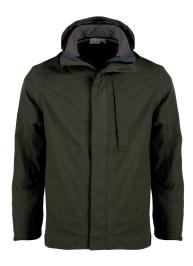

## AN1803 MEN'S 3-IN-1 JACKET

100% Nylon Outer: 3000/3000WPBR 100% Polyester Inner

A fully waterproof and breathable outer layer jacket, with a removable full zip fleece. A great investment in a versatile 3-in-1 Jacket that can be used for a variety of outdoor pursuits.