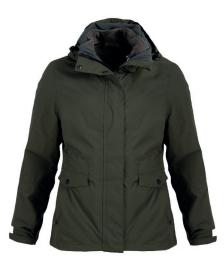

## AN1791 LADIES 3-IN-1 JACKET

100% Nylon Outer: 3000/3000WPBR 100% Polyester Inner

A fully waterproof and breathable outer layer jacket, with a removable full zip fleece. A great investment in a versatile 3-in-1 Jacket that can be used for a variety of outdoor pursuits.

X S - 3 X L

OLIVE