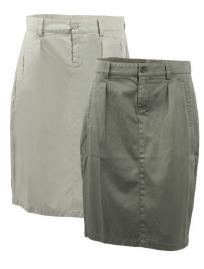

#### XS - 2XL

ANE028 LADIES ESSENTIAL SKIRT 100% Cotton Twill

210 GSM Essential Twill Skirt is durable and perfect for outdoor adventures.