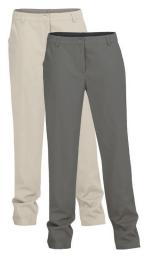

#### X S - 2 X L

ANE023 LADIES ESSENTIAL CHINO PANTS

100% Cotton Twill

The 240 GSM Essential Chinos are rugged and perfect for outdoor adventures.