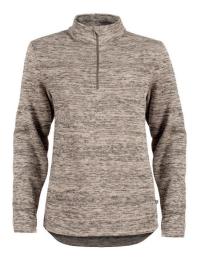

# ANEOOG LADIES 1/4 ZIP KNIT MELANGE FLEECE

100% Polyester Fleece

The 100% Polyester, 230 GSM Knit Fleece Quarter Zip Jacket is lightweight and versatile. Suitable for all-season climates.

XS - 2XL

MOCHA