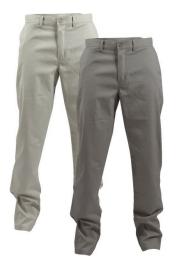

# ANE022 MEN'S ESSENTIAL CHINO PANTS

100% Cotton Twill

The 240 GSM Essential Chinos are rugged and perfect for outdoor adventures.