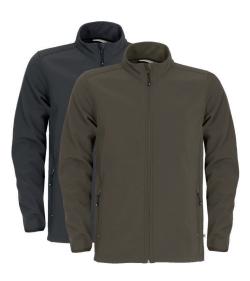

# ANEOO1 MEN'S SOFTSHELL JACKET

100% Polyester Softshell

The 280 GSM Softshell Jacket is the perfect all-season jacket for outdoor activities.