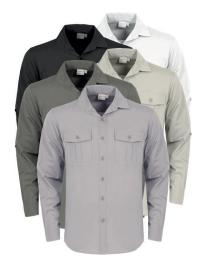

#### XS - 5XL

STONE

MENS • 05

ANEO11 MEN'S POPLIN LONG SLEEVE SHIRT

100% Cotton Poplin

The 120 GSM Long Sleeve Shirt is the perfect lightweight for wearing in warm climates.

#### XS - 5XL

CHARCOAL O WHITE
JACKALBERRY STONE
DOVE GREY