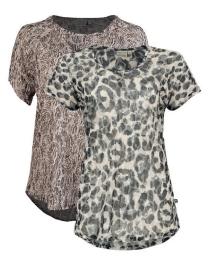

# ANLO40 LADIES BURNOUT SHORT SLEEVE SHIRT

Polyester/Cotton

This stylish and lightweight Burnout Shirt, in our breathable cotton-polyester blend, adds a flair to any ensemble.

X S - 2 X L

🜒 leopard 🛛 🛑 kalahari

# ANLO47 LADIES BURNOUT 3/4 SLEEVE SHIRT

**Polyester/Cotton** 

This stylish and lightweight Burnout Shirt, in our breathable cotton-polyester blend, adds a flair to any ensemble.

#### X S - 2 X L

GREY LEOPARD
 ZEBRA
 KALAHARI